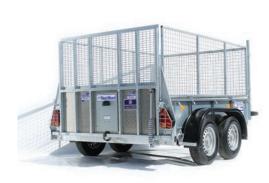

## General Braked Trailers 2700 Kg Gross capacity. Twin axle

### **Options available**

Rear tailboard,
Spring assisted loading ramp,
Mesh sides,
Ladder rack,
Resine or Alloy floor,
Fitted with spare wheel as standard,
Range of accessories available.

### Sizes available.

GD84 8' 2" x 4'2" GD85 8' 2" x 5'2" GD105 10' 2" x 5'2" GD125 12' 2" x 5'2"

GD85 with ramp

GD85 with ramp

#### All trailers are in stock to view.

GD84 twin axle with sides and ramp

GD105 with tailboard

GD85 with ramp and mesh

Naas, Co. Kildare Tel: 045 876053 Fax: 045 866901 Web: www.westwoodtrailers.com