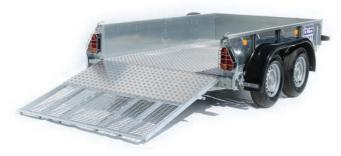

## General Braked Trailers 2700 Kg Gross capacity. Twin axle

### **Options available**

Rear tailboard,
Spring assisted loading ramp,
Mesh sides,
Ladder rack,
Resine or Alloy floor,
Fitted with spare wheel as standard,
Range of accessories available.

### Sizes available.

GD84 8' 2" x 4'2" GD85 8' 2" x 5'2" GD105 10' 2" x 5'2" GD125 12' 2" x 5'2"

GD85 with ramp

GD85 with ramp

#### All trailers are in stock to view.

GD84 twin axle with sides and ramp

GD105 with tailboard

GD85 with ramp and mesh

Naas, Co. Kildare Tel: 045 876053 Fax: 045 866901 Web: www.westwoodtrailers.com