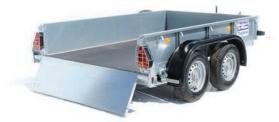

General Duty Trailer

GD64 with loading ramp

GD84 Single Axle with Ramp

# General Braked Trailers 1400 Kg Gross capacity. Single axle

### Some of the popular sizes available.

GD64 6'2" x 4'2" GD84 8' 2" x 4'2" GD85 8' 2" x 5'2"

All trailers are in stock to view.

GD64 with Tailboard