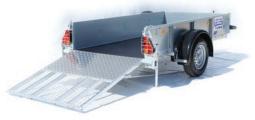

### Sizes available.

GD84 8' 2" x 4'2" GD85 8' 2" x 5'2" GD105 10' 2" x 5'2" GD125 12' 2" x 5'2"

GD85 with ramp

GD85 with ramp

#### All trailers are in stock to view.

GD84 twin axle with sides and ramp

GD105 with tailboard

GD85 with ramp and mesh

Naas, Co. Kildare Tel: 045 876053 Fax: 045 866901 Web: www.westwoodtrailers.com