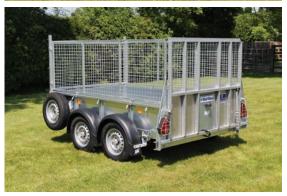

### Sizes available.

GD84 8' 2" x 4'2" GD85 8' 2" x 5'2" GD105 10' 2" x 5'2" GD125 12' 2" x 5'2"

GD85 with ramp

GD85 with ramp

#### All trailers are in stock to view.

GD84 twin axle with sides and ramp

GD105 with tailboard

GD85 with ramp and mesh

Naas, Co. Kildare Tel: 045 876053 Fax: 045 866901 Web: www.westwoodtrailers.com