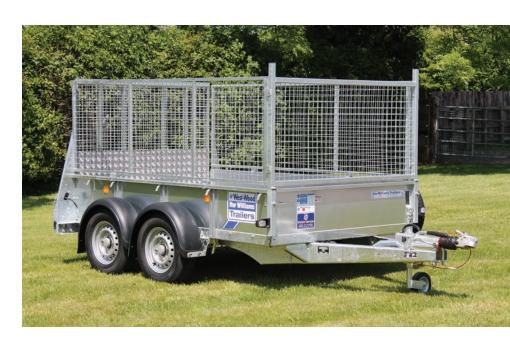

#### All trailers are in stock to view.

GD84 twin axle with sides and ramp

GD105 with tailboard

GD85 with ramp and mesh

Naas, Co. Kildare Tel: 045 876053 Fax: 045 866901 Web: www.westwoodtrailers.com