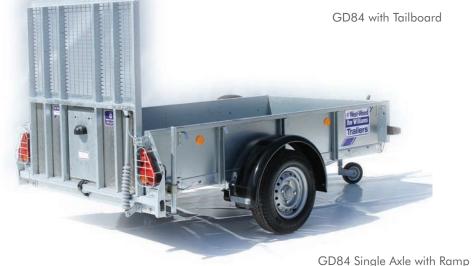

General Duty Trailer

GD64 with loading ramp

GD84 Single Axle with Ramp

# General Braked Trailers 1400 Kg Gross capacity. Single axle

### **Options available**

Rear tailboard, Spring assisted loading ramp, Mesh sides, Ladder rack, Resine or Alloy floor Fitted with spare wheel as standard Range of accessories available

### Some of the popular sizes available.

GD64 6'2" x 4'2" GD84 8' 2" x 4'2" GD85 8' 2" x 5'2"

All trailers are in stock to view.

GD64 with Tailboard