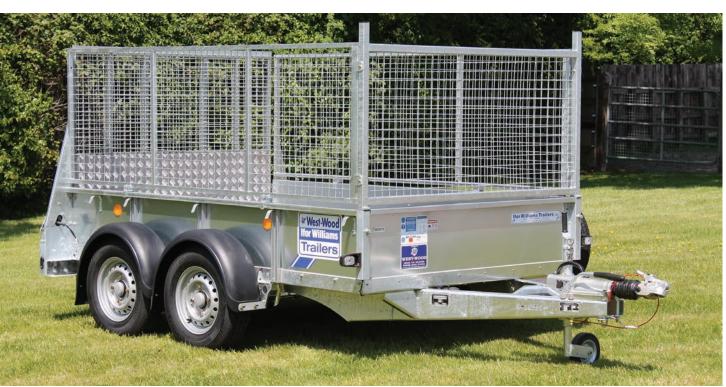

## General Braked Trailers 2700 Kg Gross capacity. Twin axle

### **Options available**

Rear tailboard,
Spring assisted loading ramp,
Mesh sides,
Ladder rack,
Resine or Alloy floor,
Fitted with spare wheel as standard,
Range of accessories available.

### Sizes available.

GD84 8' 2" x 4'2" GD85 8' 2" x 5'2" GD105 10' 2" x 5'2" GD125 12' 2" x 5'2"

GD85 with ramp

GD85 with ramp