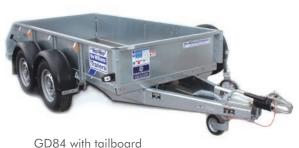

## General Braked Trailers 2700 Kg Gross capacity. Twin axle

### Sizes available.

GD84 8' 2" x 4'2" GD85 8' 2" x 5'2" GD105 10' 2" x 5'2" GD125 12' 2" x 5'2"

GD85 with ramp

GD85 with ramp