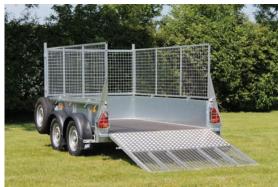

### Sizes available.

GD84 8' 2" x 4'2" GD85 8' 2" x 5'2" GD105 10' 2" x 5'2" GD125 12' 2" x 5'2"

GD85 with ramp

GD85 with ramp

#### All trailers are in stock to view.

GD84 twin axle with sides and ramp

GD105 with tailboard

GD85 with ramp and mesh

Naas, Co. Kildare Tel: 045 876053 Fax: 045 866901 Web: www.westwoodtrailers.com