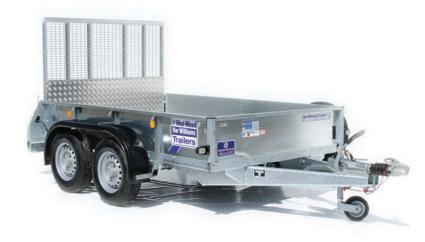

## General Braked Trailers 2700 Kg Gross capacity. Twin axle

### **Options available**

Rear tailboard,
Spring assisted loading ramp,
Mesh sides,
Ladder rack,
Resine or Alloy floor,
Fitted with spare wheel as standard,
Range of accessories available.

### Sizes available.

GD84 8' 2" x 4'2" GD85 8' 2" x 5'2" GD105 10' 2" x 5'2" GD125 12' 2" x 5'2"

GD85 with ramp

GD85 with ramp

#### All trailers are in stock to view.

GD84 twin axle with sides and ramp

GD105 with tailboard

GD85 with ramp and mesh

Naas, Co. Kildare Tel: 045 876053 Fax: 045 866901 Web: www.westwoodtrailers.com