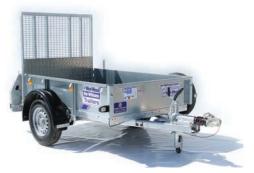

General Duty Trailer

GD64 with loading ramp

GD84 Single Axle with Ramp

### Some of the popular sizes available.

GD64 6'2" x 4'2" GD84 8' 2" x 4'2" GD85 8' 2" x 5'2"

All trailers are in stock to view.

GD64 with Tailboard