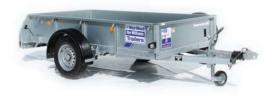

### Some of the popular sizes available.

GD64 6'2" x 4'2" GD84 8' 2" x 4'2" GD85 8' 2" x 5'2"

All trailers are in stock to view.

GD64 with Tailboard