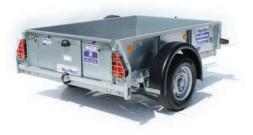

### Some of the popular sizes available.

GD64 6'2" x 4'2" GD84 8' 2" x 4'2" GD85 8' 2" x 5'2"

All trailers are in stock to view.

GD64 with Tailboard

#### All trailers are in stock to view.

GD84 twin axle with sides and ramp

GD105 with tailboard

GD85 with ramp and mesh

Naas, Co. Kildare Tel: 045 876053 Fax: 045 866901 Web: www.westwoodtrailers.com