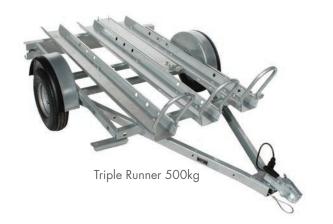

# **Motor Cylce Trailer Range**

Triple Runner 500kg

Triple Runner 500kg

### **Key Features**

- Durable beam suspension axle
- 3 Runner
- Loading ramp
- Range of Lashing Points
- 10" wheels
- Robust galvanised finish offering maximum protection for all seasons

## Popular models available

Single Runner 500Kg (Overall dimensions 9'5" x 5'10") (Loading dimensions 6'6  $\frac{1}{2}$ " x 4'9") Double Runner 500Kg (Overall dimensions 9'5" x 5'10") (Loading dimensions 6'6  $\frac{1}{2}$ " x 4'9") Treble Runner 500Kg (Overall dimensions 9'5" x 5'10") (Loading dimensions 6'6  $\frac{1}{2}$ " x 4'9")