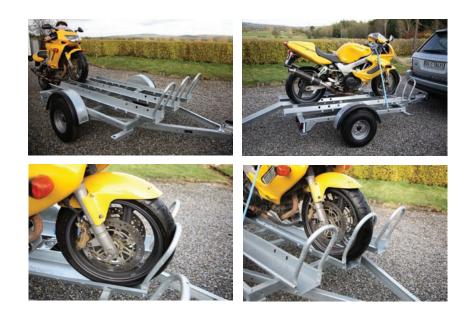

### **Key Features**

- Durable beam suspension axle
- 3 Runner
- Loading ramp
- Range of Lashing Points
- 10" wheels
- Robust galvanised finish offering maximum protection for all seasons

### **Optional Extras**

Our spares parts department stock a large range of accessories including jockey wheels, Spare wheels, lockable hitch heads etc.

Also availablewide runners and extra loading ramps to bring Quads.

## Popular models available

Single Runner 500Kg (Overall dimensions 9'5" x 5'10") (Loading dimensions 6'6  $\frac{1}{2}$ " x 4'9") Double Runner 500Kg (Overall dimensions 9'5" x 5'10") (Loading dimensions 6'6  $\frac{1}{2}$ " x 4'9") Treble Runner 500Kg (Overall dimensions 9'5" x 5'10") (Loading dimensions 6'6  $\frac{1}{2}$ " x 4'9")