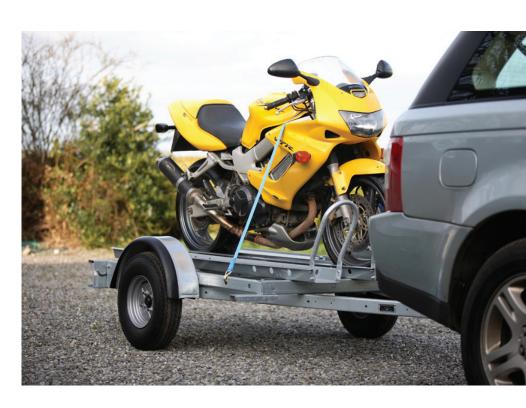

#### **Model Details**

For customers who are looking for a trailer to a particular budget we stock a range of economy Motor Cycle trailers, which are built to the highest quality using galvanised steel and heavy duty wheel equipment. The construction and materials used ensure a strong robust trailer which combines low maintenance, strength and offering a low unladen weight which makes for excellent towing and ease of handling.

### **Key Features**

- All motor Cycle trailers come complete with full regulation lighting system
- Galvanised steel construction and are supplied with a choice of single, double or treble runners depending on the number of bikes you wish to carry.
- Securly fitted loading ramp.
- Range of lashing points

We also offer two types of suspension depending on size and gross towing weight

500Kg Trailers are fitted with Independent suspension axles 750Kg trailers are fitted with 5 leaf spring suspension.