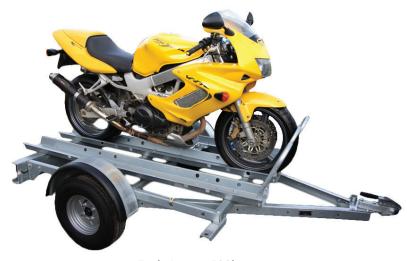

# **Motor Cycle Trailers 500kg Gross Capacity**

### **Key Features**

- Durable beam suspension axle
- 3 Runner
- Loading ramp
- Range of Lashing Points
- 10" wheels
- Robust galvanised finish offering maximum protection for all seasons

## Popular models available

Single Runner 500Kg (Overall dimensions 9'5" x 5'10") (Loading dimensions 6'6  $\frac{1}{2}$ " x 4'9") Double Runner 500Kg (Overall dimensions 9'5" x 5'10") (Loading dimensions 6'6  $\frac{1}{2}$ " x 4'9") Treble Runner 500Kg (Overall dimensions 9'5" x 5'10") (Loading dimensions 6'6  $\frac{1}{2}$ " x 4'9")