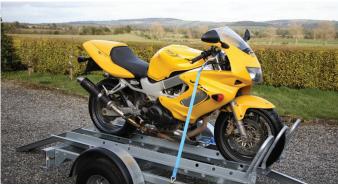

# **Motor Cycle Trailers 500kg Gross Capacity**

# **Motor Cycle Trailers 500kg & 750kg Gross Capacity**

### **Key Features**

- All motor Cycle trailers come complete with full regulation lighting system
- Galvanised steel construction and are supplied with a choice of single, double or treble runners depending on the number of bikes you wish to carry.
- Securly fitted loading ramp.
- Range of lashing points