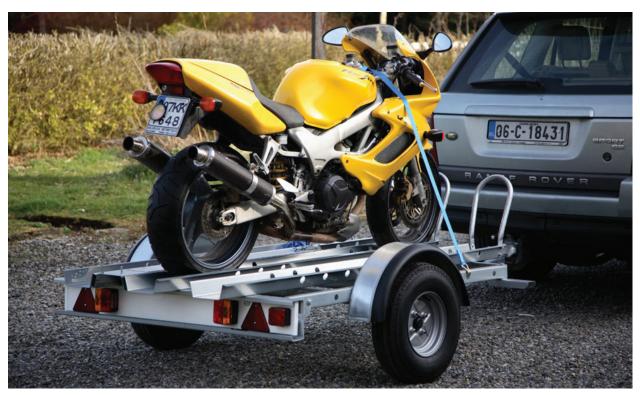

# **Motor Cycle Trailers 500kg Gross Capacity**

# **Motor Cycle Trailers 500kg & 750kg Gross Capacity**

### **Key Features**

- All motor Cycle trailers come complete with full regulation lighting system
- Galvanised steel construction and are supplied with a choice of single, double or treble runners depending on the number of bikes you wish to carry.
- Securly fitted loading ramp.
- Range of lashing points

We also offer two types of suspension depending on size and gross towing weight

500Kg Trailers are fitted with Independent suspension axles 750Kg trailers are fitted with 5 leaf spring suspension.