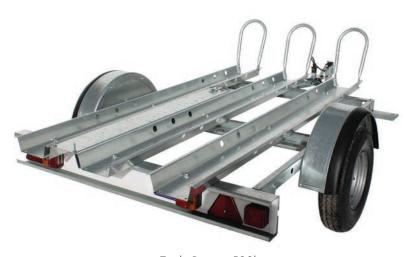

# **Motor Cylce Trailer Range**

Triple Runner 500kg

Triple Runner 500kg

### **Key Features**

- Durable beam suspension axle
- 3 Runner
- Loading ramp
- Range of Lashing Points
- 10" wheels
- Robust galvanised finish offering maximum protection for all seasons

## Popular models available

Single Runner 500Kg (Overall dimensions 9'5" x 5'10") (Loading dimensions 6'6  $\frac{1}{2}$ " x 4'9") Double Runner 500Kg (Overall dimensions 9'5" x 5'10") (Loading dimensions 6'6  $\frac{1}{2}$ " x 4'9") Treble Runner 500Kg (Overall dimensions 9'5" x 5'10") (Loading dimensions 6'6  $\frac{1}{2}$ " x 4'9")

#### Popular models available

Single Runner 500Kg (Overall dimensions 9'5" x 5'10") (Loading dimensions 6'6 ½" x 4'9") Double Runner 500Kg (Overall dimensions 9'5" x 5'10") (Loading dimensions 6'6 ½" x 4'9") Treble Runner 500Kg (Overall dimensions 9'5" x 5'10") (Loading dimensions 6'6 ½" x 4'9")