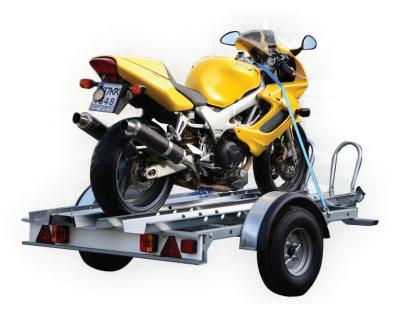

# **Motor Cycle Trailers 500kg & 750kg Gross Capacity**

### **Key Features**

- All motor Cycle trailers come complete with full regulation lighting system
- Galvanised steel construction and are supplied with a choice of single, double or treble runners depending on the number of bikes you wish to carry.
- Securly fitted loading ramp.
- Range of lashing points

#### Popular models available

Single Runner 500Kg (Overall dimensions 9'5" x 5'10") (Loading dimensions 6'6 ½" x 4'9") Double Runner 500Kg (Overall dimensions 9'5" x 5'10") (Loading dimensions 6'6 ½" x 4'9") Treble Runner 500Kg (Overall dimensions 9'5" x 5'10") (Loading dimensions 6'6 ½" x 4'9")