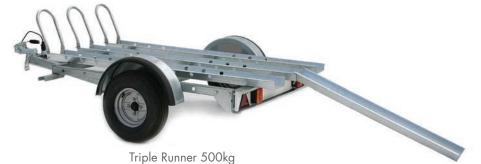

# **Motor Cylce Trailer Range**

Triple Runner 500kg

Triple Runner 500kg

### **Key Features**

- Durable beam suspension axle
- 3 Runner
- Loading ramp
- Range of Lashing Points
- 10" wheels
- Robust galvanised finish offering maximum protection for all seasons

## Popular models available

Single Runner 500Kg (Overall dimensions 9'5" x 5'10") (Loading dimensions 6'6  $\frac{1}{2}$ " x 4'9") Double Runner 500Kg (Overall dimensions 9'5" x 5'10") (Loading dimensions 6'6  $\frac{1}{2}$ " x 4'9") Treble Runner 500Kg (Overall dimensions 9'5" x 5'10") (Loading dimensions 6'6  $\frac{1}{2}$ " x 4'9")