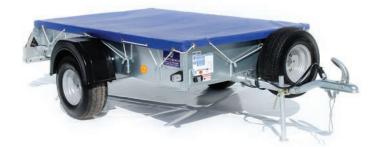

#### Sizes available

P5e 5' x 3'4"

All trailers are in stock to view.

P5e with fibreglass cover

P5e with tarpaulin cover

P5e with mesh sides and tailboard

### Sizes available

P6e 6'6" x 4' P7e 7'3" x 4' P8e 8'2" x 4'9"

P6e with Tarpaulin cover

Naas, Co. Kildare Tel :045 876053 Fax : 045 866901 Web : www.westwoodtrailers.com