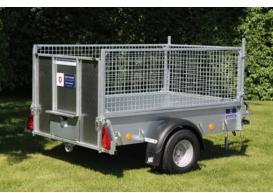

## P6e , P7e , P8e Small Unbraked Range 750Kg Gross

## **Options available**

Tailboard, Loading Ramp, Mesh Sides, Removable aluminium canopy, Tarpaulin cover.

Fitted with spare wheel as standard Fitted with 750kg Dual Road / Off road flotation wheel as standard

### Sizes available

P6e 6'6" x 4' P7e 7'3" x 4' P8e 8'2" x 4'9"

P6e with Tarpaulin cover

Naas, Co. Kildare Tel :045 876053 Fax : 045 866901 Web : www.westwoodtrailers.com