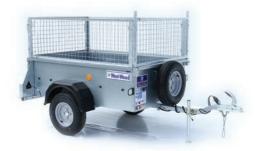

### **Options available**

Tailboard, Loading Ramp, Mesh Sides, Removable hinged fiberglass canopy, Tarpaulin cover.

Fitted with spare wheel as standard

Fitted with 500kg 145 x10" wheel equipment

#### Sizes available

P5e 5' x 3'4"

All trailers are in stock to view.

P5e with fibreglass cover

P5e with tarpaulin cover

P5e with mesh sides and tailboard