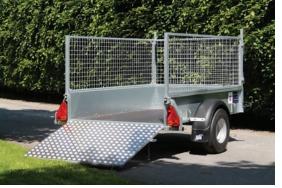

## P6e , P7e , P8e Small Unbraked Range 750Kg Gross

## **Options available**

Tailboard, Loading Ramp, Mesh Sides, Removable aluminium canopy, Tarpaulin cover.

Fitted with spare wheel as standard Fitted with 750kg Dual Road / Off road flotation wheel as standard

### Sizes available

P6e 6'6" x 4' P7e 7'3" x 4' P8e 8'2" x 4'9"

P6e with Tarpaulin cover

Naas, Co. Kildare Tel :045 876053 Fax : 045 866901 Web : www.westwoodtrailers.com