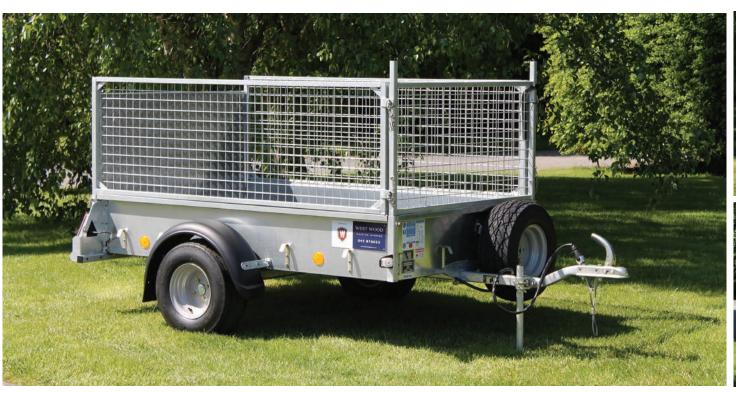

## P6e , P7e , P8e Small Unbraked Range 750Kg Gross

## **Options available**

Tailboard, Loading Ramp, Mesh Sides, Removable aluminium canopy, Tarpaulin cover.

Fitted with spare wheel as standard Fitted with 750kg Dual Road / Off road flotation wheel as standard

### Sizes available

P6e 6'6" x 4' P7e 7'3" x 4' P8e 8'2" x 4'9"

P6e with Tarpaulin cover

Naas, Co. Kildare Tel :045 876053 Fax : 045 866901 Web : www.westwoodtrailers.com