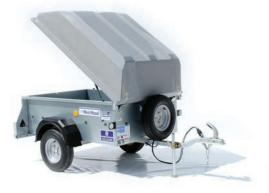

### **Options available**

Tailboard, Loading Ramp, Mesh Sides, Removable hinged fiberglass canopy, Tarpaulin cover.

Fitted with spare wheel as standard

Fitted with 500kg 145 x10" wheel equipment

#### Sizes available

P5e 5' x 3'4"

All trailers are in stock to view.

P5e with fibreglass cover

P5e with tarpaulin cover

P5e with mesh sides and tailboard