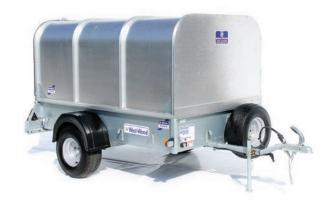

### **Options available**

Tailboard, Loading Ramp, Mesh Sides, Removable hinged fiberglass canopy, Tarpaulin cover.

Fitted with spare wheel as standard

Fitted with 500kg 145 x10" wheel equipment

#### Sizes available

P5e 5' x 3'4"

All trailers are in stock to view.

P5e with fibreglass cover

P5e with tarpaulin cover

P5e with mesh sides and tailboard