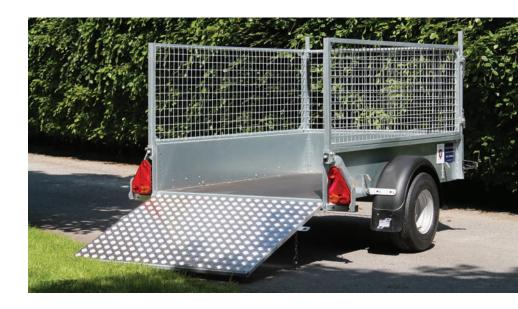

## P6e , P7e , P8e Small Unbraked Range 750Kg Gross

## **Options available**

Tailboard, Loading Ramp, Mesh Sides, Removable aluminium canopy, Tarpaulin cover.

Fitted with spare wheel as standard Fitted with 750kg Dual Road / Off road flotation wheel as standard

### Sizes available

P6e 6'6" x 4' P7e 7'3" x 4' P8e 8'2" x 4'9"

P6e with Tarpaulin cover

Naas, Co. Kildare Tel :045 876053 Fax : 045 866901 Web : www.westwoodtrailers.com