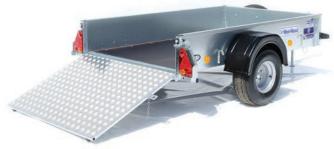

### **Options available**

Tailboard, Loading Ramp, Mesh Sides, Removable hinged fiberglass canopy, Tarpaulin cover.

Fitted with spare wheel as standard

Fitted with 500kg 145 x10" wheel equipment

#### Sizes available

P5e 5' x 3'4"

All trailers are in stock to view.

P5e with fibreglass cover

P5e with tarpaulin cover

P5e with mesh sides and tailboard