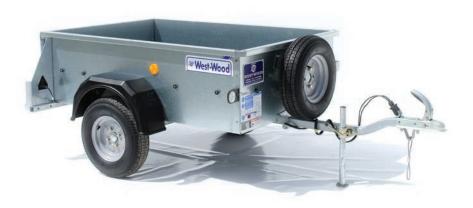

Small Unbraked Range Trailers

# P5e Small Unbraked Range 500Kg Gross

## **Description**

Strong robust small unbraked trailer.

### **Options available**

Tailboard, Loading Ramp, Mesh Sides, Removable hinged fiberglass canopy, Tarpaulin cover.

Fitted with spare wheel as standard

Fitted with 500kg 145 x10" wheel equipment

#### Sizes available

P5e 5' x 3'4"

All trailers are in stock to view.

P5e with fibreglass cover

P5e with tarpaulin cover

P5e with mesh sides and tailboard