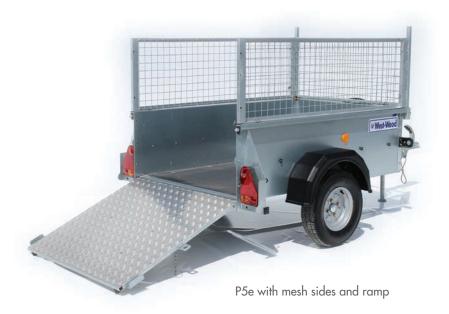

### **Options available**

Tailboard, Loading Ramp, Mesh Sides, Removable hinged fiberglass canopy, Tarpaulin cover.

Fitted with spare wheel as standard

Fitted with 500kg 145 x10" wheel equipment

#### Sizes available

P5e 5' x 3'4"

All trailers are in stock to view.

P5e with fibreglass cover

P5e with tarpaulin cover

P5e with mesh sides and tailboard