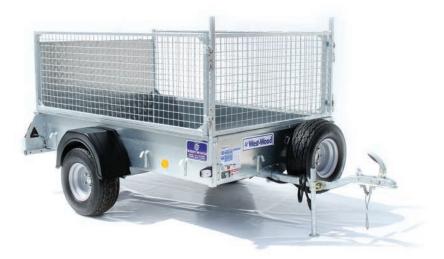

## **Options available**

Tailboard, Loading Ramp, Mesh Sides, Removable aluminium canopy, Tarpaulin cover.

Fitted with spare wheel as standard Fitted with 750kg Dual Road / Off road flotation wheel as standard

### Sizes available

P6e 6'6" x 4' P7e 7'3" x 4' P8e 8'2" x 4'9"

P6e with Tarpaulin cover

Naas, Co. Kildare Tel :045 876053 Fax : 045 866901 Web : www.westwoodtrailers.com