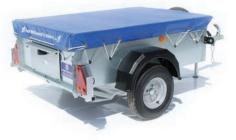

### **Options available**

Tailboard, Loading Ramp, Mesh Sides, Removable hinged fiberglass canopy, Tarpaulin cover.

Fitted with spare wheel as standard

Fitted with 500kg 145 x10" wheel equipment

#### Sizes available

P5e 5' x 3'4"

All trailers are in stock to view.

P5e with fibreglass cover

P5e with tarpaulin cover

P5e with mesh sides and tailboard

### Sizes available

P6e 6'6" x 4' P7e 7'3" x 4' P8e 8'2" x 4'9"

P6e with Tarpaulin cover

Naas, Co. Kildare Tel :045 876053 Fax : 045 866901 Web : www.westwoodtrailers.com